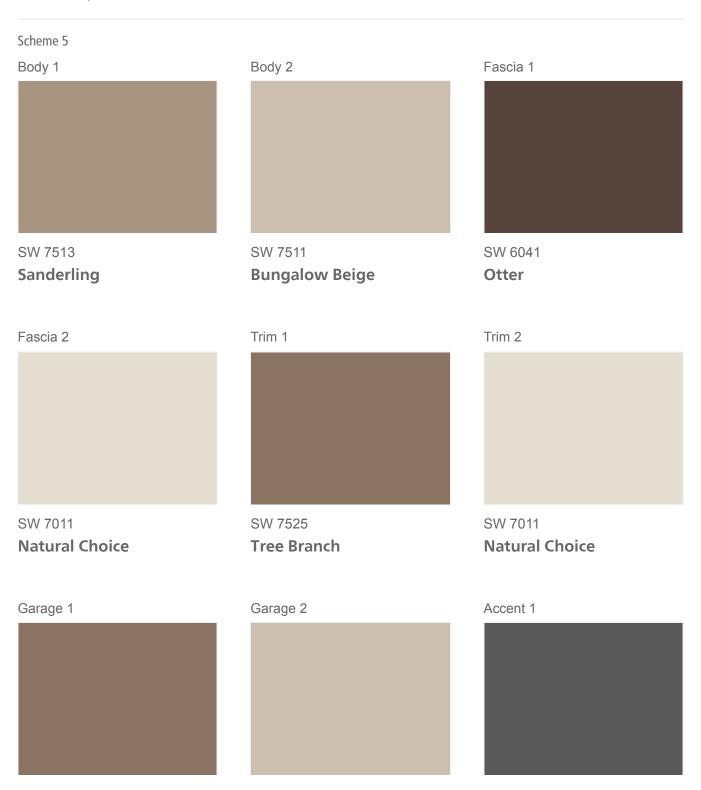

#### Color Usage Advisory:

The color schemes displayed on this page were approved by your community. However, color standards can change over time, therefore we advise consulting with your HOA Community Manager before starting your painting project.

| SW 7525     |  |
|-------------|--|
| Tree Branch |  |

SW 7511 **Bungalow Beige** 

Peppercorn

SW 7674

Accent 2

SW 7598